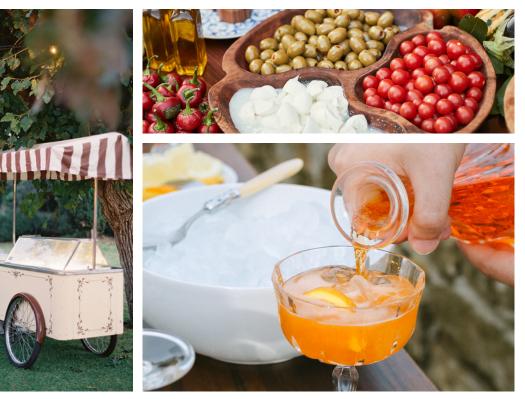

## COCKTAIL HOUR

#### Fountain's garden standing & lounge service up to 200 guests outdoor space with a view

#### Pool garden

standing or lounge service up to 120 guests outdoor space view side

Al Fresco terrace standing service up to 120 guests outdoor space view side

**Four Seasons Garden** 

standing or lounge service up to 200 guests outdoor space shaded

#### **Enchanted forrest**

standing service in the glades areas up to 100 - 200 guests outdoor space shaded

outdoor space view side

Four seasons garden (from 20 to <200) rounded tables or rectangular tables or u-shaped table outdoor space garden view