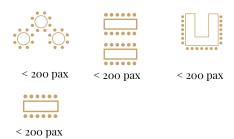

#### **Enchanted forrest**

standing service in the glades areas up to 100 - 200 guests outdoor space shaded

outdoor space view side

Four seasons garden (from 20 to <200) rounded tables or rectangular tables or u-shaped table outdoor space garden view

#### Limonaia

standing service up to 20 guests indoor space valley view

Salone dei Mori (from 20 to 90 guests )

**ro**unded tables or u-shaped table or family style table , oval table in door space view main alley

#### Orangerie (from 20 to 240)

rounded rectangular tables, family style tables, u-shape and oval table, dance floor indoor space Four Seasons Garden view