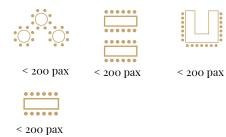

#### **Enchanted forrest**

standing service in the glades areas up to 100 - 200 guests outdoor space shaded

outdoor space view side

Four seasons garden (from 20 to <200) rounded tables or rectangular tables or u-shaped table outdoor space garden view

Fountain's garden (from 20 to <200) rounded tables or family style tables outdoor space view side

#### Pool garden (from 20 to <120)

rounded tables or rectangular tables outdoor space garden view

| •••••   |
|---------|
|         |
|         |
|         |
|         |
|         |
| 140 pax |