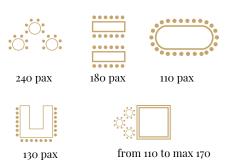

#### Orangerie (from 20 to 240)

rounded rectangular tables, family style tables, u-shape and oval table, dance floor indoor space Four Seasons Garden view

#### Limonaia

standing service up to 20 guests indoor space valley view

Salone dei Mori (from 20 to 90 guests )

**ro**unded tables or u-shaped table or family style table , oval table in door space view main alley

#### Pool garden (from 20 to <120)

rounded tables or rectangular tables outdoor space garden view

| •••••   |
|---------|
|         |
|         |
|         |
|         |
|         |
| 140 pax |