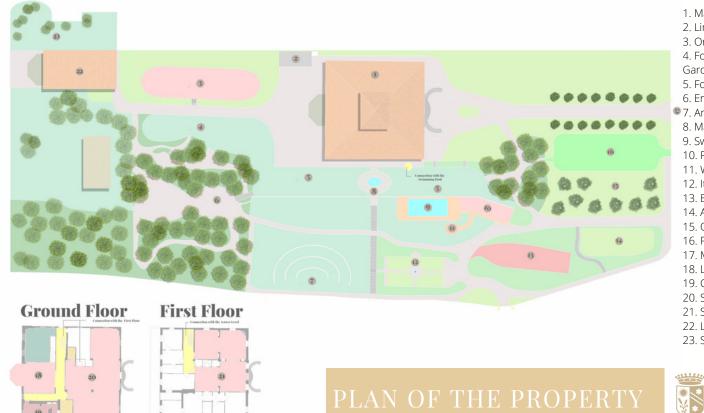

\*\*\*\*

PLAN OF THE PROPERTY |PAG 6|

GETTING READY **|PAG 7**|

OUTDOOR SPACES |PAG 9|

INDOOR SPACES |PAG 20|

FACILITIES |PAG 28|

CONTACT DETAILS **PAG 30** 

1. Main Villa 2. Limonaia 3. Orangerie 4. Four Seasons Garden 5. Fountain's Garden 6. Enchanted Forest 7. Amphitheater 8. Main Fountain 9. Swimming Pool 10. Fireplace room 11. Wisteria Gazebo 12. Italian Garden 13. Botanical Garden 14. Al Fresco Garden 15. Olive Garden 16. Parking 17 Main Entrance 18. La Veranda 19. Chapel 20. Salone dei Mori 21. Salone Luigi XV 22. La Scuderia 23. Scuderia Garden