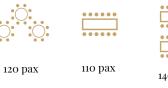

#### Pool garden (from 20 to <120)

rounded tables or rectangular tables outdoor space garden view

| •••••   |
|---------|
|         |
|         |
|         |
|         |
|         |
| 140 pax |