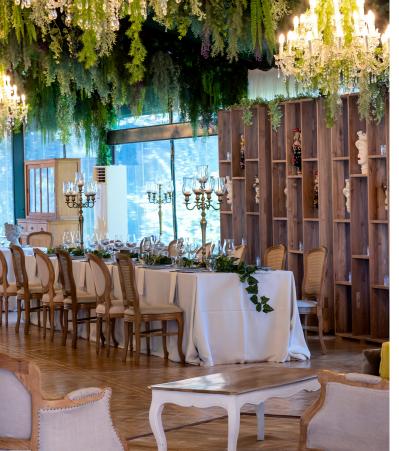

#### Limonaia

standing service up to 20 guests indoor space valley view

Salone dei Mori (from 20 to 90 guests )

**ro**unded tables or u-shaped table or family style table , oval table in door space view main alley

#### Orangerie (from 20 to 240)

rounded rectangular tables, family style tables, u-shape and oval table, dance floor indoor space Four Seasons Garden view