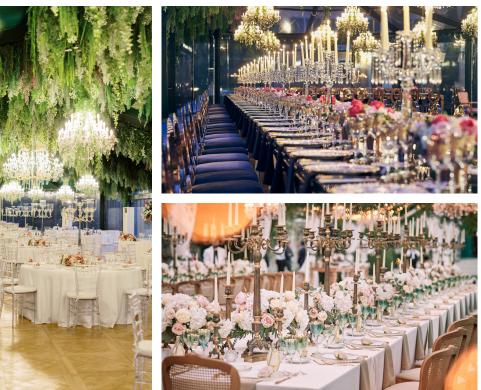

# **INDOOR SPACES**

The Private Chapel, the romantic Salone dei Mori and the iconic Orangerie are ideal for cozy or large wedding parties between Tuscany & Umbria.

C. datella

es C

Cocktail hour

Reception spaces

#### Orangerie (from 20 to 240)

rounded rectangular tables, family style tables, u-shape and oval table, dance floor indoor space Four Seasons Garden view