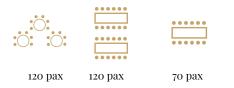

Fountain's garden (from 20 to <200) rounded tables or family style tables outdoor space view side

#### Pool garden (from 20 to <120)

rounded tables or rectangular tables outdoor space garden view

| •••••   |
|---------|
|         |
|         |
|         |
|         |
|         |
| 140 pax |