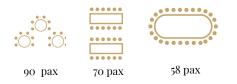

#### Pool garden (from 20 to <120)

rounded tables or rectangular tables outdoor space garden view

| •••••   |
|---------|
|         |
|         |
|         |
|         |
|         |
| 140 pax |